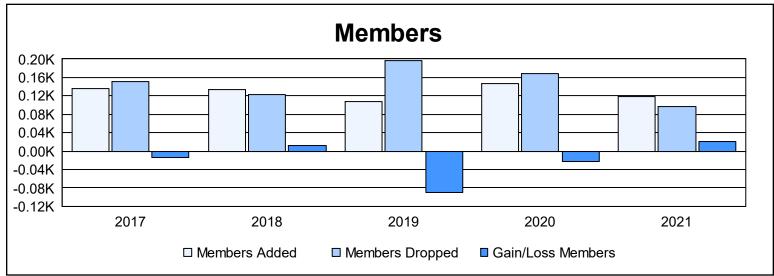

District 110BN As of June 2021 Cumulative

| Year      | New<br>Clubs | Dropped<br>Clubs | Gain/<br>Loss<br>Clubs | New<br>Members | Charter<br>Members | Reinstate<br>Members | Transfer<br>Members | Total<br>Member<br>Added | Total<br>Members<br>Dropped | Gain/<br>Loss<br>Members |
|-----------|--------------|------------------|------------------------|----------------|--------------------|----------------------|---------------------|--------------------------|-----------------------------|--------------------------|
| 2016-2017 | 0            | 0                | 0                      | 129            | 0                  | 3                    | 4                   | 136                      | 150                         | -14                      |
| 2017-2018 | 1            | 0                | 1                      | 100            | 22                 | 4                    | 8                   | 134                      | 122                         | 12                       |
| 2018-2019 | 0            | 0                | 0                      | 86             | 0                  | 3                    | 19                  | 108                      | 197                         | -89                      |
| 2019-2020 | 0            | 1                | -1                     | 109            | 1                  | 23                   | 13                  | 146                      | 169                         | -23                      |
| 2020-2021 | 3            | 0                | 3                      | 45             | 61                 | 5                    | 7                   | 118                      | 97                          | 21                       |
| Average   | 1            | 0                | 1                      | 94             | 17                 | 8                    | 10                  | 128                      | 147                         | -19                      |